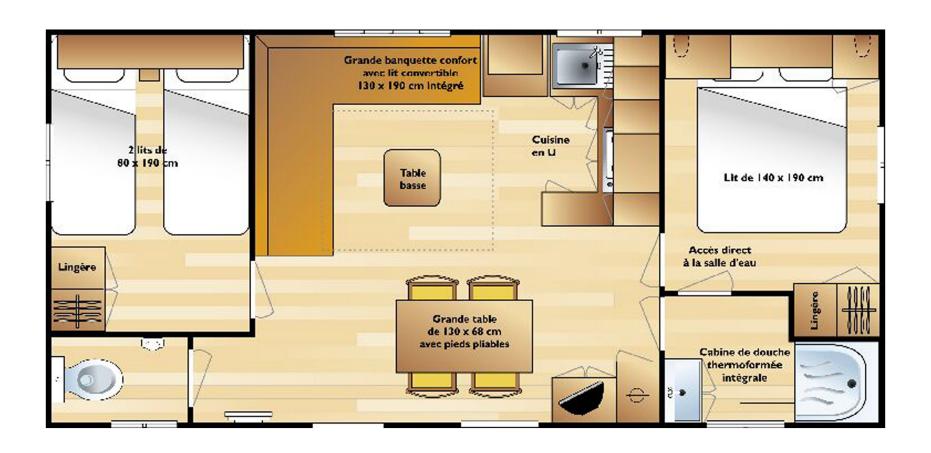

### LA CHALOUPE 4/6 BEDDING

Mobile home of 32 m<sup>2</sup> 2 bedrooms with double bed in the living room Terrace of 15m<sup>2</sup> on plot of 130m<sup>2</sup>.