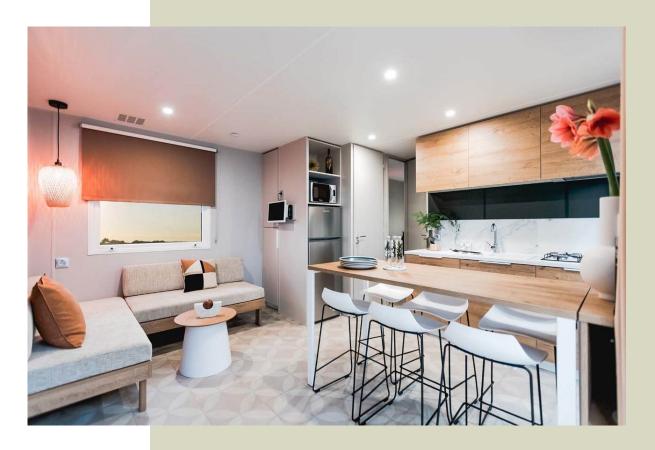

## LE CAP HORNIER 7 BEDDING

Mobile home of 40 m<sup>2</sup>

3 bedrooms 2 shower rooms, living room with panoramic

kitchen opening onto a terrace of 18m<sup>2</sup> covered on 13m<sup>2</sup> on a plot of 150m<sup>2</sup>.