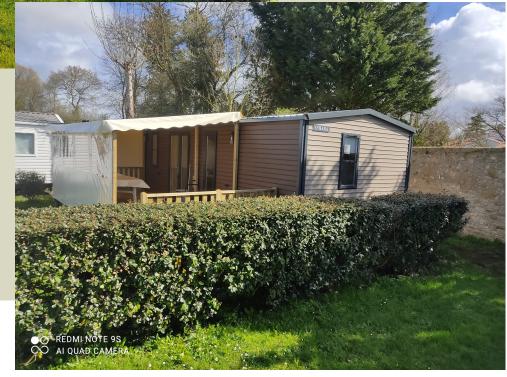

#### LE GALION 4/6 BEDDING

Mobile home of 25 m<sup>2</sup>

2 bedrooms with double bed in the living room

kitchen panoramic overlooking gable terrace of 7m <sup>2</sup> covered on plot of 130m <sup>2</sup>.

## LA FREGATE 4/6 BEDDING

Mobile home of 32 m<sup>2</sup> 2 bedrooms with double bed in the living room Terrace of 15m<sup>2</sup> covered 11 m<sup>2</sup> on plot of 130m<sup>2</sup>.

#### LA CHALOUPE 4/6 BEDDING

Mobile home of 32 m<sup>2</sup> 2 bedrooms with double bed in the living room Terrace of 15m<sup>2</sup> on plot of 130m<sup>2</sup>.