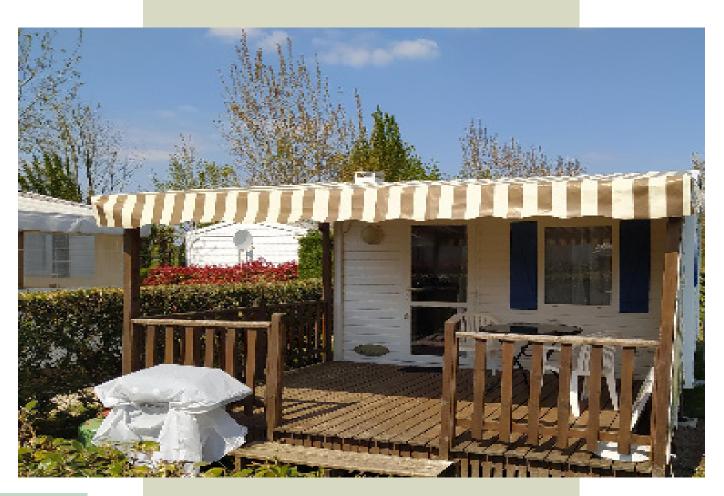

# LE TROIS MATS 6/8 BEDDING

Mobile home of 35 m², 3 bedrooms Terrace 22m² covered and closed on 18 m²

ВООК

REDMI NOTE 9S
AI QUAD CAMERA

PRICE

INVENTORY

MAP