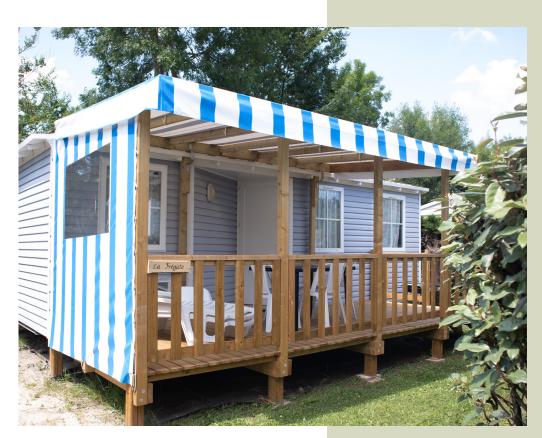

## LA FREGATE 4/6 BEDDING

Mobile home of 32 m<sup>2</sup> 2 bedrooms with double bed in the living room Terrace of 15m<sup>2</sup> covered 11 m<sup>2</sup> on plot of 130m<sup>2</sup>.