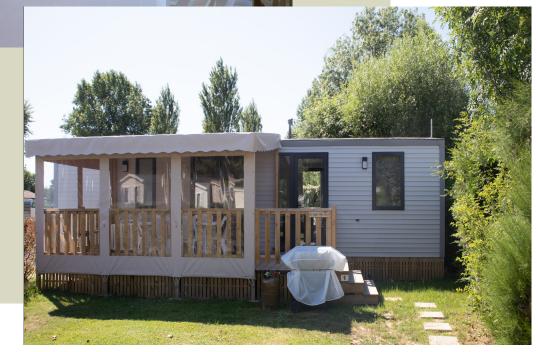

# LE TROIS MATS 6/8 BEDDING

Mobile home of 35 m², 3 bedrooms Terrace 22m² covered and closed on 18 m²

ВООК

REDMI NOTE 9S
AI QUAD CAMERA

PRICE

INVENTORY

MAP