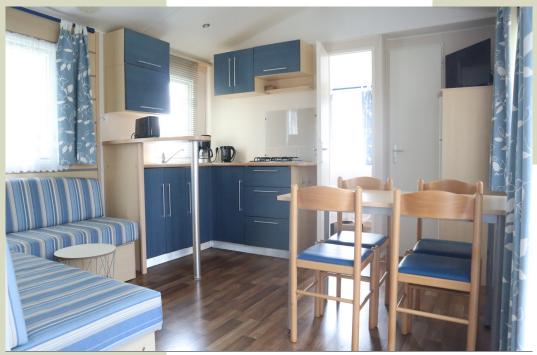

# LE TROIS MATS 6/8 BEDDING

Mobile home of 35 m², 3 bedrooms Terrace 22m² covered and closed on 18 m²

ВООК

REDMI NOTE 9S
AI QUAD CAMERA

PRICE

INVENTORY

MAP