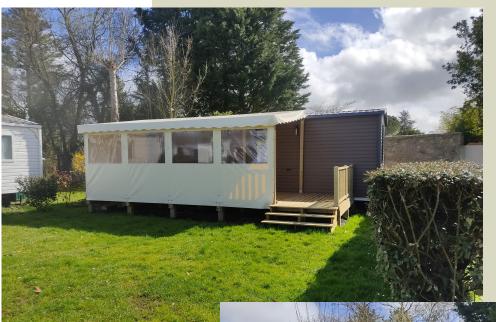

# LE TROIS MATS 6/8 BEDDING

Mobile home of 35 m², 3 bedrooms Terrace 22m² covered and closed on 18 m²

ВООК

REDMI NOTE 9S
AI QUAD CAMERA

PRICE

INVENTORY

MAP