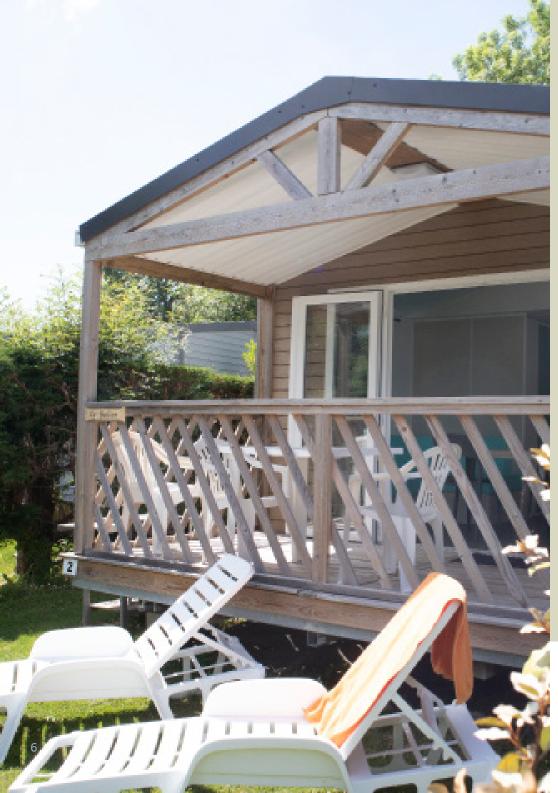

# LE TROIS MATS 6/8 BEDDING

Mobile home of 35 m², 3 bedrooms Terrace 22m² covered and closed on 18 m²

ВООК

REDMI NOTE 9S
AI QUAD CAMERA

PRICE

INVENTORY

MAP

## LE CAP HORNIER 7 BEDDING

Mobile home of 40 m<sup>2</sup>

3 bedrooms 2 shower rooms, living room with panoramic

kitchen opening onto a terrace of 18m<sup>2</sup> covered on 13m<sup>2</sup> on a plot of 150m<sup>2</sup>.