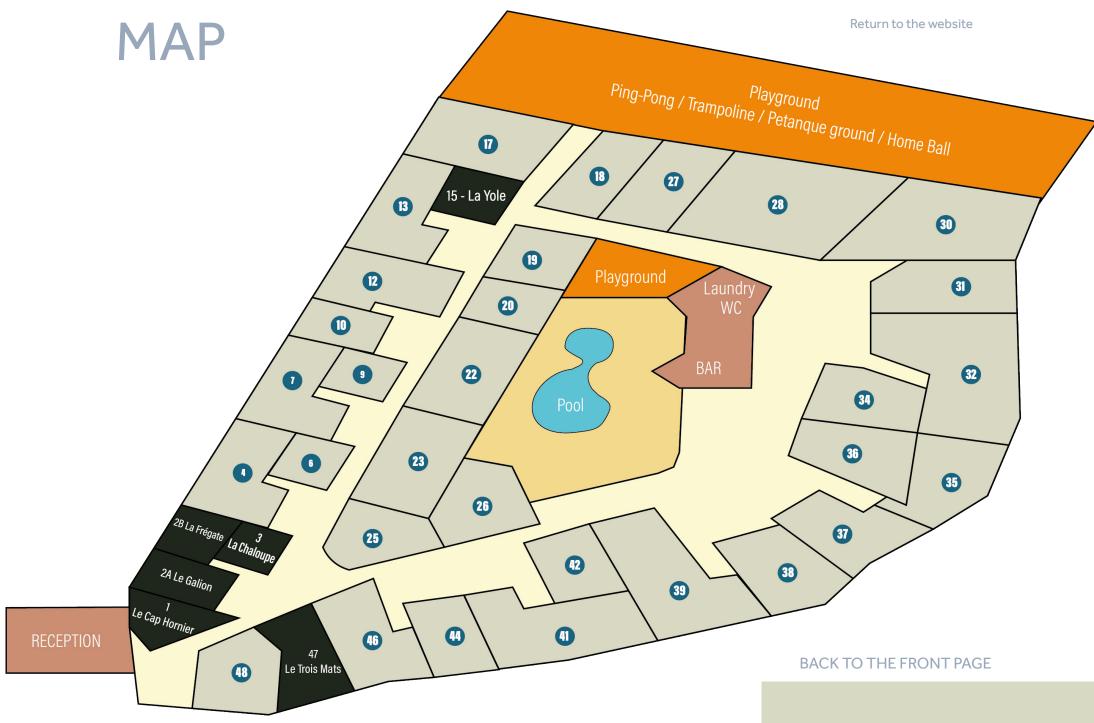

ile home of 25 m<sup>2</sup>

2 bedrooms with double bed in the living room

kitchen panoramic overlooking gable terrace of 7m <sup>2</sup> covered on plot of 130m <sup>2</sup>.

## ВООК









PRICE

INVENTORY

MAP

## LA FREGATE 4/6 BEDDING



Mobile home of 32 m<sup>2</sup> 2 bedrooms with double bed in the living room Terrace of 15m<sup>2</sup> covered 11 m<sup>2</sup> on plot of 130m<sup>2</sup>.

## ВООК





PRICE

INVENTORY

MAP







#### LA CHALOUPE 4/6 BEDDING

Mobile home of 32 m<sup>2</sup> 2 bedrooms with double bed in the living room Terrace of 15m<sup>2</sup> on plot of 130m<sup>2</sup>.



### BOOK









INVENTORY

PRICE

MAP

#### LA YOLE 4 BEDDING

25 m² mobile home 2 bedrooms Terrace 11m² covered on a 230 m² south facing plot



BOOK





PRICE

INVENTORY

MAP





## INVENTORY

#### **BEDDING**

Duvet 2 persons

Duvet 1 person

Pillows

Mattress cover 2 persons

Mattress cover 1 person

#### **CROCKERY**

Dinner plates

Soup plates

Dessert plates

Mugs/cups

Bowls

Salad bowl

Serving dish

Forks

Spoons

Teaspoons

Knives

Ladle

Skimmer

Bread knife

Vegetable peeler

Wooden spatula

Large serving spoon

Meat knives

Black handle knives

Ceramic knife

#### **GLASSWARE**

Large glasses

Small glasses

Wine glasses

Water jugs

#### **COOKING UTENSILS**

Vegetable drainer

Salad servers

Wooden spoon

Can opener

Crab tongs

Oyster knife

Bottle opener / Corkscrew /

Corkscrew Citrus press

Cheese grater

Winkle picks

#### **COOKING**

Baking dish

Pans

Pans

Saucepan

Lids

Gas lighters

Electric coffee maker

Bread toaster

Thimble

Microwav