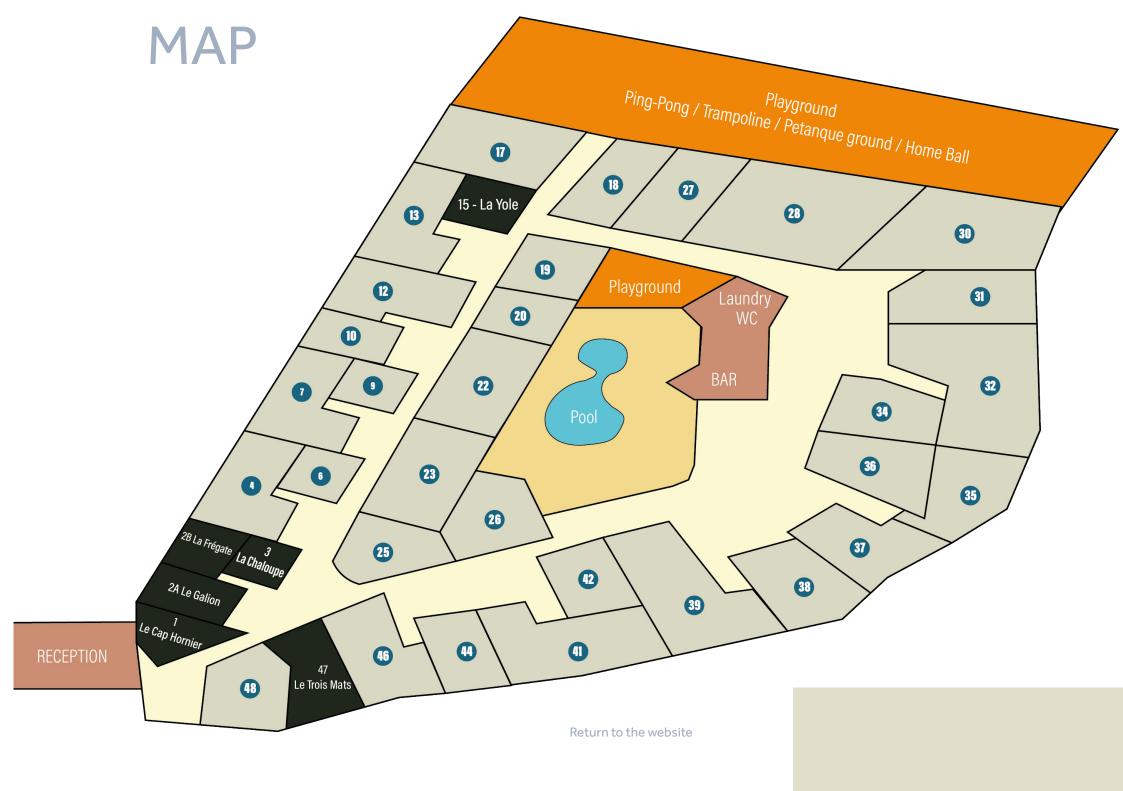

# CAMPING BEL AIR HOLIDAY PARK sallertaine, vendée



Impasse de Bel Air Sallertaine 85300 – FRANCE Tél : 02 53 65 09 02 Port : 06 82 77 32 21 https://camping-belair-sallertaine.com/









### BOOK

## PRICE

# INVENTORY

### MAP

Return to the website

### Mobile home





# INVENTORY

#### BEDDING

Duvet 2 persons Duvet 1 person Pillows Mattress cover 2 persons Mattress cover 1 person

#### CROCKERY

Dinner plates Soup plates Dessert plates Mugs/cups Bowls Salad bowl Serving dish Forks Spoons Teaspoons Knives Ladle Skimmer Bread knife Vegetable peeler Wooden spatula Large serving spoon Meat knives Black handle knives Ceramic knife

#### GLASSWARE

Large glasses Small glasses Wine glasses Water jugs

#### **COOKING UTENSILS**

Vegetable drainer Salad servers Wooden spoon Can opener Crab tongs Oyster knife Bottle opener / Corkscrew / Corkscrew Citrus press Cheese grater Winkle picks

#### COOKING

Baking dish Pans Pans Saucepan Lids Gas lighters Electric coffee maker Bread toaster Thimble Microwave oven

#### CLEANING

Cuvette Sweeper shovel Nylon broom Bru