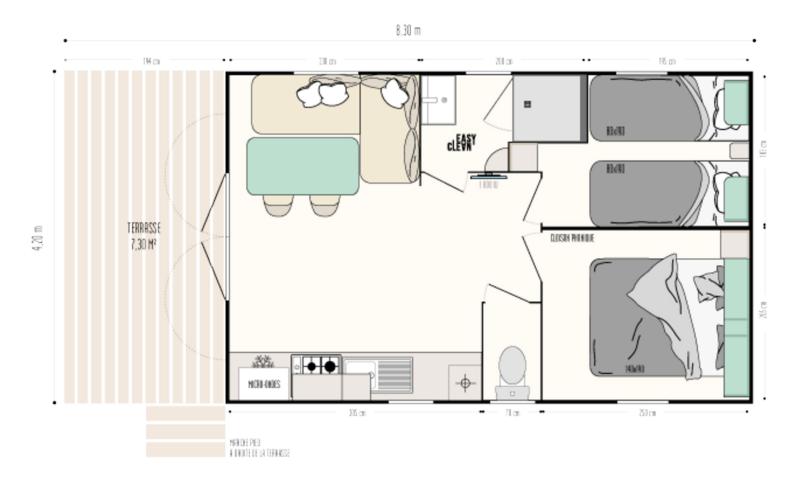

# CAMPING BEL AIR HOLIDAY PARK sallertaine, vendée



Impasse de Bel Air Sallertaine 85300 – FRANCE Tél : 02 53 65 09 02 Port : 06 82 77 32 21 https://camping-belair-sallertaine.com/









### BOOK

## PRICE

# INVENTORY

### MAP

Return to the website

### Mobile home





# INVENTORY

#### BEDDING

Duvet 2 persons Duvet 1 person Pillows Mattress cover 2 persons Mattress cover 1 person

#### CROCKERY

Dinner plates Soup plates Dessert plates Mugs/cups Bowls Salad bowl Serving dish Forks Spoons Teaspoons Knives Ladle Skimmer Bread knife Vegetable peeler Wooden spatula Large serving spoon Meat knives Black handle knives Ceramic knife

#### GLASSWARE

Large glasses Small glasses Wine glasses Water jugs

#### **COOKING UTENSILS**

Vegetable drainer Salad servers Wooden spoon Can opener Crab tongs Oyster knife Bottle opener / Corkscrew / Corkscrew Citrus press Cheese grater Winkle picks

#### COOKING

Baking dish Pans Pans Saucepan Lids Gas lighters Electric coffee maker Bread toaster Thimble Microwave oven

#### CLEANING

Cuvette Sweeper shovel Nylon broom B