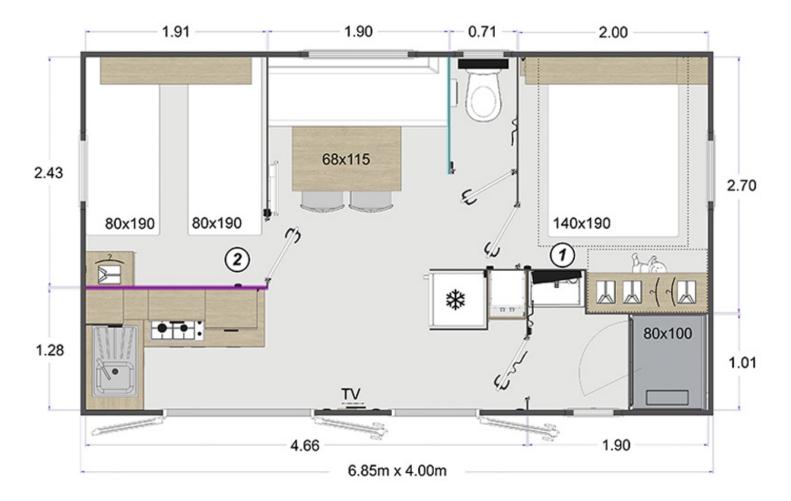

## CAMPING BEL AIR HOLIDAY PARK sallertaine, vendée



Impasse de Bel Air Sallertaine 85300 – FRANCE Tél : 02 53 65 09 02 Port : 06 82 77 32 21 https://camping-belair-sallertaine.com/





Return to the website





### BOOK

### PRICE

### INVENTORY

MAP



Return to the website

### Mobile home





# INVENTORY

#### BEDDING

Duvet 2 persons Duvet 1 person Pillows Mattress cover 2 persons Mattress cover 1 person

#### CROCKERY

Dinner plates Soup plates Dessert plates Mugs/cups Bowls Salad bowl Serving dish Forks Spoons Teaspoons Knives Ladle Skimmer Bread knife Vegetable peeler Wooden spatula Large serving spoon Meat knives Black handle knives Ceramic knife

#### GLASSWARE

Large glasses Small glasses Wine glasses Water jugs

#### **COOKING UTENSILS**

Vegetable drainer Salad servers Wooden spoon Can opener Crab tongs Oyster knife Bottle opener / Corkscrew / Corkscrew Citrus press Cheese grater Winkle picks

#### COOKING

Baking dish Pans Pans Saucepan Lids Gas lighters Electric coffee maker Bread toaster Thimble Microwave oven

#### CLEANING

Cuvette Sweeper shovel Nylon broom B