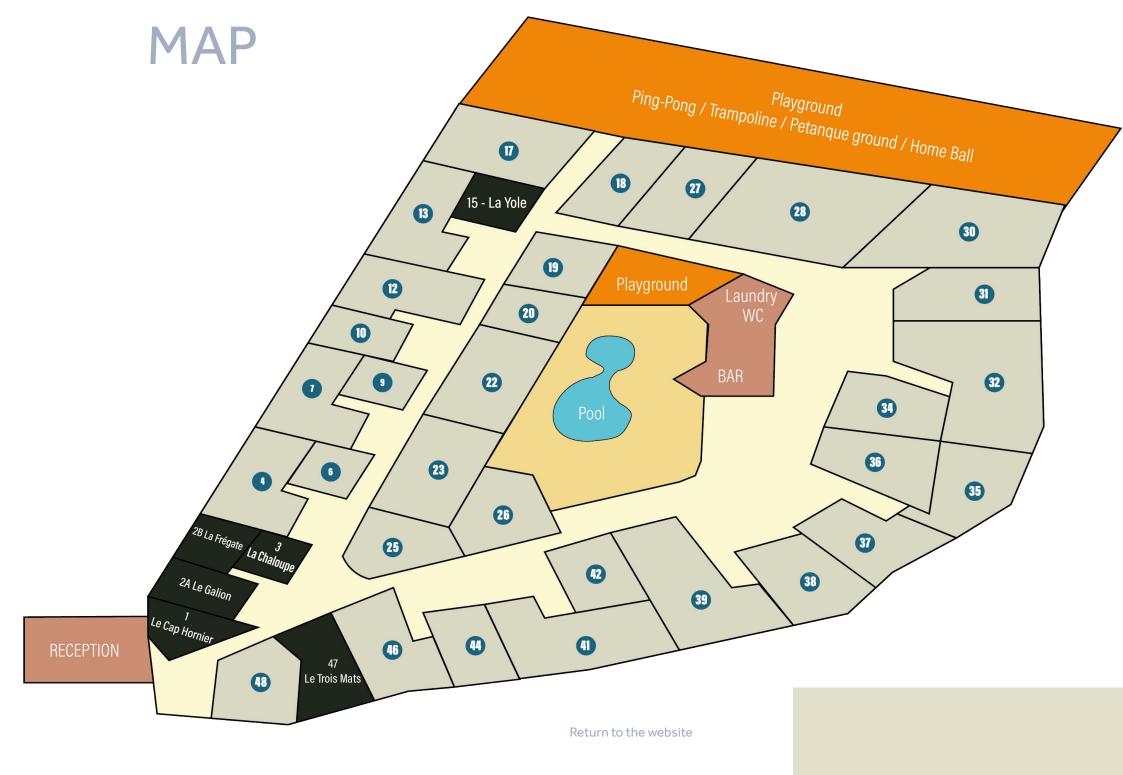

## CAMPING BEL AIR HOLIDAY PARK sallertaine, vendée



Impasse de Bel Air Sallertaine 85300 – FRANCE Tél : 02 53 65 09 02 Port : 06 82 77 32 21 https://camping-belair-sallertaine.com/





Return to the website





### BOOK

### PRICE

### INVENTORY

MAP



Return to the website

### Mobile home





# INVENTORY

#### BEDDING

Duvet 2 persons Duvet 1 person Pillows Mattress cover 2 persons Mattress cover 1 person

#### CROCKERY

Dinner plates Soup plates Dessert plates Mugs/cups Bowls Salad bowl Serving dish Forks Spoons Teaspoons Knives Ladle Skimmer Bread knife Vegetable peeler Wooden spatula Large serving spoon Meat knives Black handle knives Ceramic knife

#### GLASSWARE

Large glasses Small glasses Wine glasses Water jugs

#### **COOKING UTENSILS**

Vegetable drainer Salad servers Wooden spoon Can opener Crab tongs Oyster knife Bottle opener / Corkscrew / Corkscrew Citrus press Cheese grater Winkle picks

#### COOKING

Baking dish Pans Pans Saucepan Lids Gas lighters Electric coffee maker Bread toaster Thimble Microwave oven

#### CLEANING

Cuvette Sweeper shovel Nylon broom Bru